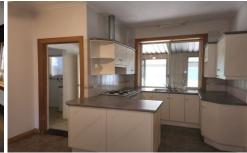

Significant features include:

Ceiling fans
Formal lounge room
Split system air- conditioning
4 bedrooms
Modern kitchen / meals area ( with gas hot plates & underbench

For full version visit the website