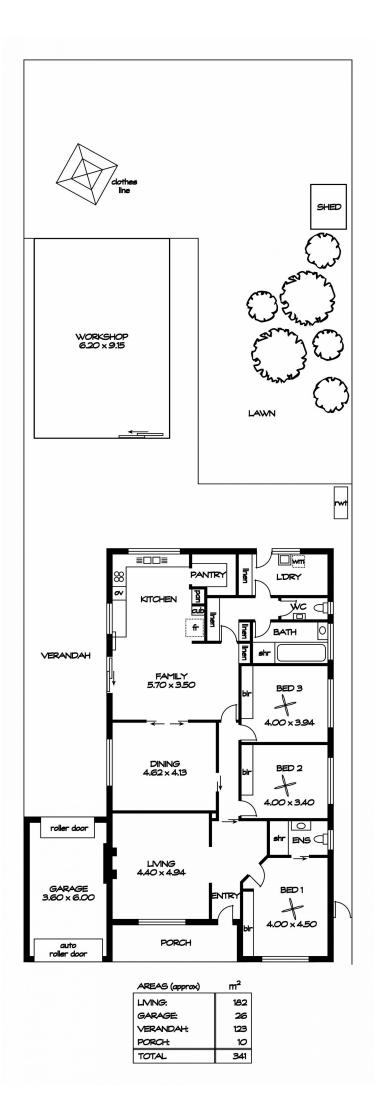

## 59 Barker Avenue Flinders Park SA

This very spacious solid brick family residence circa 1984 has just been released on the market for the first time in 40 years set on large allotment 743m2 situated midway between the city and coast and within easy access to our pristine local beaches of the western suburbs, the North / South Road Corridor Extension greatly located and convenient to all your shopping needs, Findon Shopping Centre, Coles, Aldi, Cafe's and restaurants, newly built Q.E.H. Emergency Services Department, transport, primary and secondary high schools. Only 8 km's from the C.B.D. and easy access to the City Centre and the World Class Adelaide Oval precinct and park land facilities.

3 🚐 2 📇 4 🚘

Type : House Land Size : 743 sqm

View: https://www.peterravese.com.au/sale/sa/we

stern-beachside-suburbs/flinders-park/resid

ential/house/8054713

Significant features include:

For full version visit the website