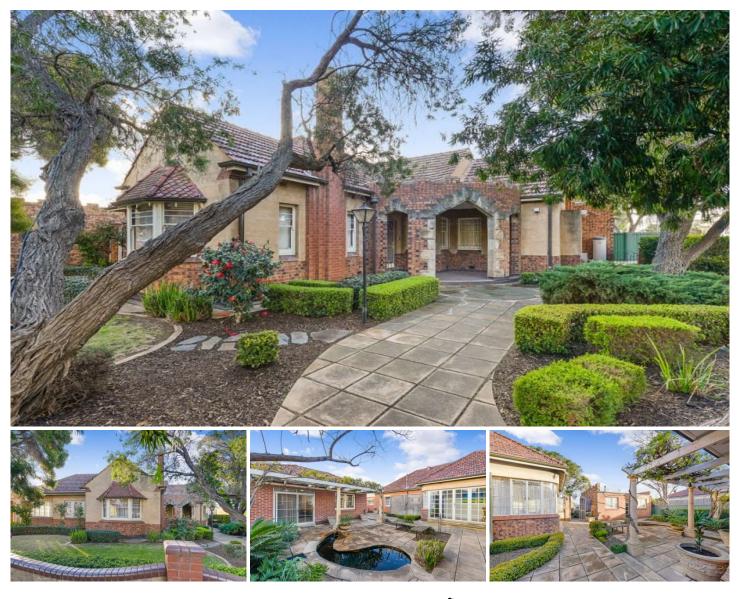

## 2-4 Cordelia Crescent FINDON SA

This superbly presented character style residence set on large commanding corner allotment of 1008 sqm approximately with an option to work from home and possible development potential (S.T.C.C.)

It is perfectly positioned midway between the city and sea and within easy access to our local sandy beaches of the western suburbs, the naval shipbuilding at Osborne and the new South Road Corridor extension.

Greatly located so convenient to all your shopping needs,cafes,restaurants,QEH services, transport options such as tram or train, primary and secondary high schools, Only 7 km

from the C.B.D. and easy access to the City Centre and the new RAH.