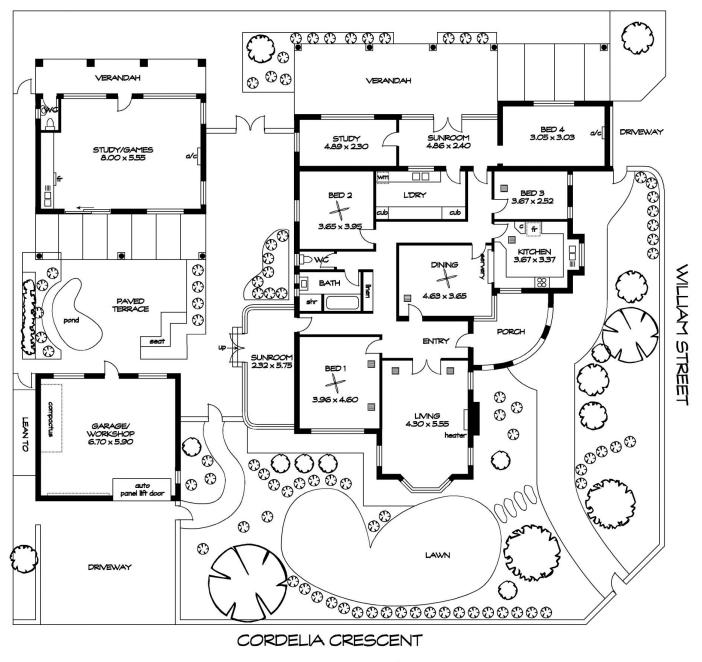

## For full version visit the website

| AREAS (approx) | m²  |
|----------------|-----|
| LMNG:          | 225 |
| STUDIO:        | 52  |
| GARAGE         | 45  |
| VERANDAH:      | 51  |
| PORCH:         | 12  |
| TOTAL          | 385 |