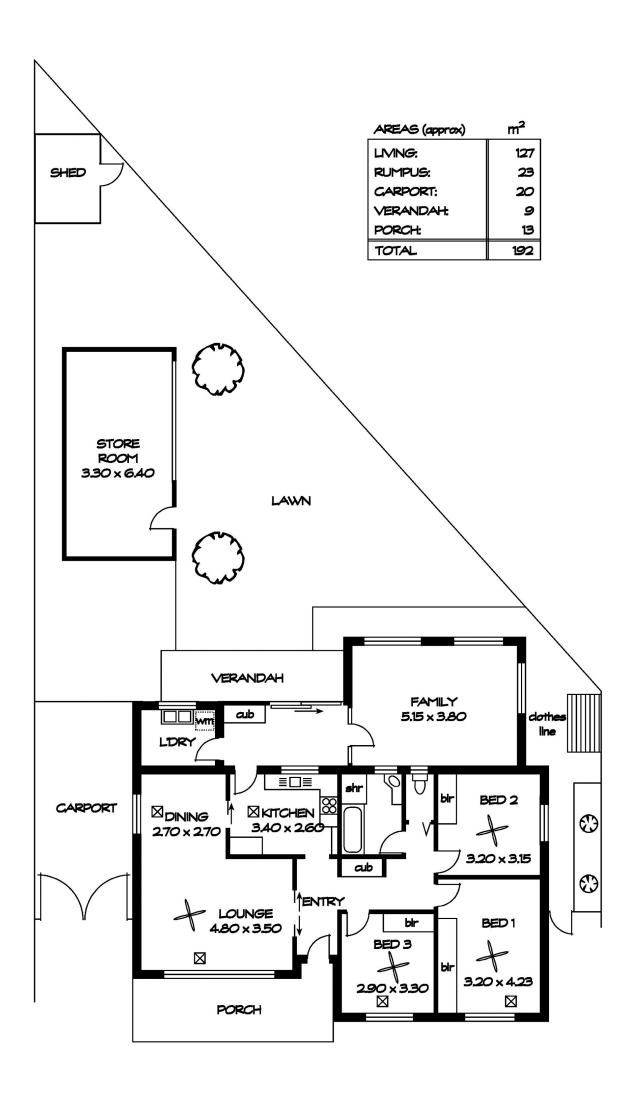

## 8 Hallville Street Seaton SA

Solid cream brick family residence circa 1960's set on a generous sized allotment has just been released onto the market for sale situated midway between the city and coast. Greatly located so convenient to all your shopping needs, cafe's , restaurants, Q.E.H. services , transport options , primary & secondary high schools. Only 8 km's to the C.B.D. and easy access to the city centre and the new R.A.H. and the world class Adelaide Oval precinct and park land facilities.

Significant features include:

Entrance hall Roller shutters

For full version visit the website